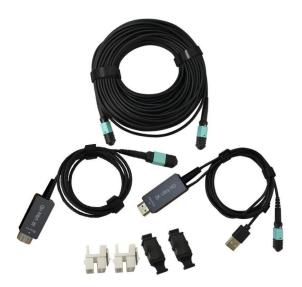

## **Product** Description

This is the solution you are looking for when it comes to HDMI signal routing in walls, floors, or other spaces with limited room. The signal travels over a fiber cable with MPO connectors, allowing you to route it to even the most challenging locations.

Included in the kit are 2x MPO Female/Female couplers for connecting between the fiber and drop cable. From MPO to HDMI, a cable is provided for both ends, each measuring 1 meter, along with a USB connection for 5V power at the receiver end. This can be connected, for example, to a USB port on a display or a mobile charger provided as an accessory.