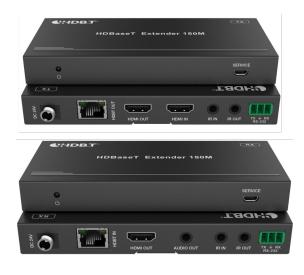

# **Product** Description

SHE605 a cost-effective full-blooded 4K @ 60hz HDBaseT extender with local HDMI output on the TX unit and Audio de-embedding on the RX. A powerful but physically small extender set that is capable of solving most connection setups.