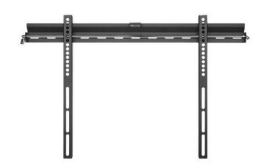

### **Wall Mount**

Stoltzen TALOS Wall Mount WBS600F 40-65 " VESA 600x400 - Builds 22mm 60kg

Product number: WBS600F

## **Product Description**

Slim wall mount for up to 65 ". Supports 60kg screen weight and up to VESA 600x400. The back plate is partially perforated which ensures that you screen placement must not compromise with post placement. Comes with locking bar for the possibility of theft protection of screen

## **Main** Specifications

| Brand               | Stoltzen                                   |
|---------------------|--------------------------------------------|
| Туре                | Fixed                                      |
| Installation method | Double Stud(406mm/450mm/600mm), Solid Wall |
| Surface             | Powder Coating                             |
| Max Vesa            | 600x400                                    |
| Capacity            | 60 kg                                      |
| Screen size         | 40"-75"                                    |
| Features            | Anti-Theft, Bubble-Level                   |
| Product series      | TALOS                                      |

# **Extended** Specifications

| VESA compatibility | 200x200, 300x300, 400x200, 400x400, 600x400 |
|--------------------|---------------------------------------------|
| Wall to screen     | 2,2cm                                       |
| Profile            | 22mm                                        |